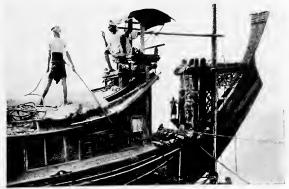

Wason DS485 B81 T99+ Wass. DS 485 BS1 T997

> CORNELL UNIVERSITY LIBRARY

Cornell University Library DS 485.B81T99

Typical photographs of Burma :Burmese li 3 1924 023 503 299 ech,ove



The original of this book is in the Cornell University Library.

There are no known copyright restrictions in the United States on the use of the text.

http://archive.org/details/cu31924023503299

Nason D\$485 B81 T99+



x 7

X1

## Typical Photographs of



South Entrance to Shwe Dagon Pagoda, Rangoon.





## URMA





Carved Stern of Burmese Paddy Boat.

## BURMESE LIFE AND SCENES

PUBLISHERS:

ROWE & CO. LTD., RANGOON, and Branches throughout Burma.



Rowe & Coy., Ltd., Rangoon Premises.





|